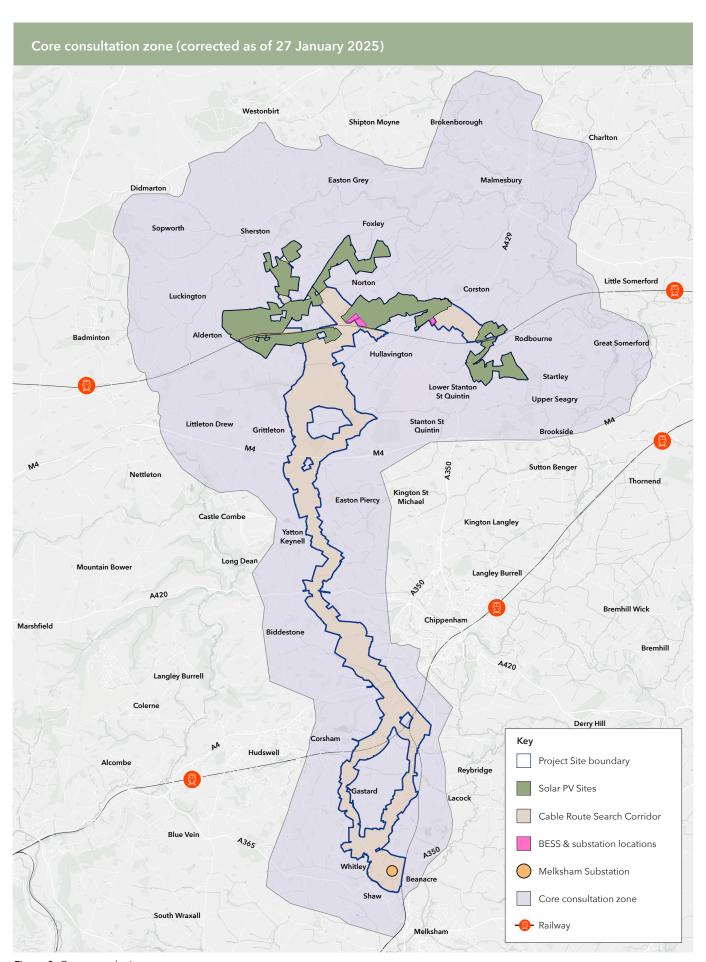

## 1. Errata Statement - Overview

- 1.1. This Errata Statement has been issued to correct an error identified in the map shown in Figure 3 -Core Consultation Zone included on page 17 of the Statement of Community Consultation (SoCC) published on 14 January 2025.
- 1.2. The boundary for the core consultation zone shown in Figure 3 has been corrected. As a result of this amendment, the total number of addresses within the core consultation zone has increased from approximately 10,523 to around 14,187.
- 1.3. The revised figure of 'around 14,187 addresses' replaces the previously stated figure in paragraph7.7 of the SoCC, which should read as follows:
  - 7.7. A Consultation Leaflet will be direct mailed to around 14,187 addresses which lie within the core consultation zone from 27 January 2025. Leaflets can also be posted to those outside the core consultation zone on request.
- 1.4. The corrected map, reflecting the full extent of the core consultation zone boundary, is included on page 3 of this document.

Figure 3: Core consultation zone

Appendix 2: Information event and community access point locations (corrected as of 27 January 2025)