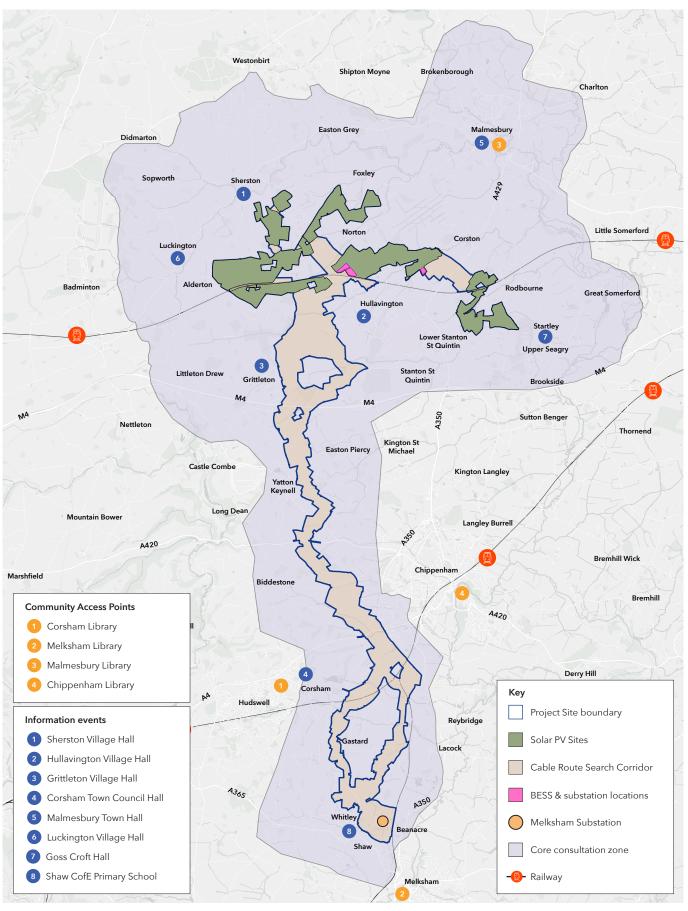

- 1.5. The corrected core consultation zone also replaces the core consultation zone shown on the map included in the SoCC on page 37 in 'Appendix 2: Information event and community access point locations'.
- 1.6. The corrected map showing the full extent of the core consultation zone relative to the location of venues for in-person information events and where consultation materials are being lodged (Community Access Points) is included on page 4 of this document.

Figure 3: Core consultation zone

Appendix 2: Information event and community access point locations (corrected as of 27 January 2025)